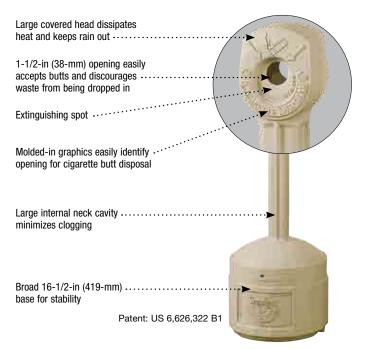

## Enhance your business image and keep entrances clean from cigarette litter, with minimal maintenance

- Made of flame-retardant and sturdy polyethylene that won't rust, dent or crack
- Innovative self-extinguishing design safely collects unsightly cigarette litter and reduces the risk of fire
- Tie-down notches offer security and greater stability under severe weather conditions
- Units include a galvanized steel bucket that collects thousands of butts
- Personal Smoker's Cease-Fire features a compact design measuring 11-in diameter by 30-in high (762 x 279-mm)— suitable for lighter smoking traffic areas
- Optional disposable bucket liners available for maximum cleaning convenience—simply remove bag, tightly close it off and discard