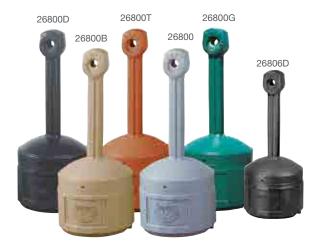

Ideal for any establishment-clean grounds help maintain your business image.

| Description                                                                                   | Capacity          | H x Dia                        | Approv/Lstg<br>Regulation | Pewter Gray<br>Model | Adobe Beige<br>Model | Deco Black<br>Model | Terra Cotta<br>Model | Forest Green<br>Model |
|-----------------------------------------------------------------------------------------------|-------------------|--------------------------------|---------------------------|----------------------|----------------------|---------------------|----------------------|-----------------------|
| Original Smoker's Cease Fire®                                                                 | 4 gallons<br>15 L | 38.5 x 16.5 in<br>978 x 419 mm | FM                        | 26800                | 26800B               | 26800D              | 26800T               | 26800G                |
| Personal Smoker's Cease Fire®                                                                 | 1 gallon<br>4 L   | 30 x 11 in<br>762 x 279 mm     |                           | 26806                | 26806B               | 26806D              | 26806T               | 26806G                |
| Disposable bucket liner Original Smoker's Cease Fire® - 10 pack with twist ties.              |                   |                                | FM*                       | 26827                |                      |                     |                      |                       |
| Bucket liner master pack for Original Smoker's Cease Fire®<br>25 packs of ten with twist ties |                   |                                | _                         | 26830                |                      |                     |                      |                       |